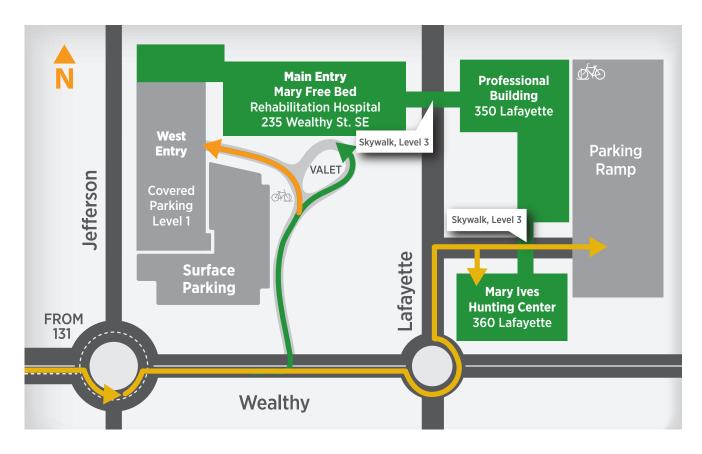

## **MAIN ENTRY**

### 235 WEALTHY ST. SE

Follow green arrow for valet or orange arrow for parking

Concussion Physician and Therapy Appointments

Day Rehab Program

Ortho Rehab Center

Outpatient Therapies (Adult Neuro, Pediatric, Specialty)

Physician Clinic Appointments and X-Ray

#### **Exceptions:**

- Dr. Ho and Dr. Hong Physician Appts (Professional Building)
- Pain Center & Pain Psychology (Professional Building)
- River Valley Orthopedics (Professional Building)
- Spine Center (Multiple locations for Dr's Morelli, Armstrong and Vollmer)
- Dr. Ben Bruinsma's Amputee Clinic (West Entry)

Psychology

Therapy Pools

Wheelchair and Adaptive Sports

# **WEST ENTRY**

#### 235 WEALTHY ST. SE

Follow green arrow for valet or orange arrow for parking

Assistive Technology & OrthoSEAT

Augmentative Communication-Speech Appointments

Dr. Bruinsma's Amputee Clinic

**Driver Rehabilitation** 

Inpatient Rooms (Acute & Sub-Acute)

Orthotics

Prosthetics

Spinal Cord Continuum Outpatient Therapy

# **PROFESSIONAL BUILDING (POB)**

### **360 LAFAYETTE ST. SE**

Follow yellow arrows for parking

Dr. Ho & Hong (3rd floor, Suite 301) Human Resources (3rd floor)

Pain Center (5th floor)

Recruitment (3rd floor)

River Valley Orthopedics (4th floor)

# **MARY IVES HUNTING CENTER (MIHC)**

#### **350 LAFAYETTE ST. SE**

Follow yellow arrows for parking

Administrative Offices Motion Analysis Center [Gait Lab, MAC]