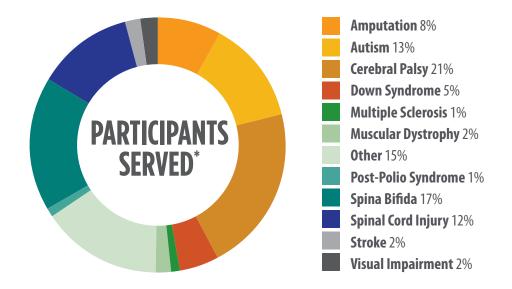

## 2,380 TOTAL PARTICIPANTS 选 中 法 中 法 个 中 法 法

participated on teams

participated in home tournaments

**1,096** ATHLETES **569** ATHLETES **715** CHILDREN + ADULTS

took part in classes, clinics and special events