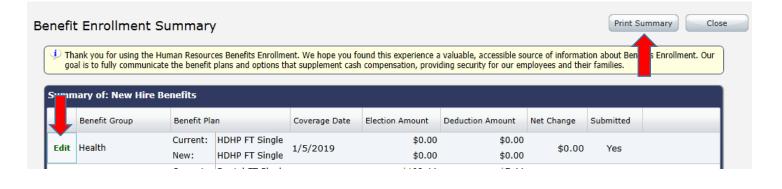

15. After moving through all enrollments, click on **Next** to get to the summary page. That will show you what elections you've made. Please review the information carefully. When you are done, click **Submit**. You may print a summary for your records.

| Benef | enefit Enrollment Summary Submit Close                                                                                                                                                                                                                                                                                            |                  |                                  |               |                  |                  |            |           |  |  |
|-------|-----------------------------------------------------------------------------------------------------------------------------------------------------------------------------------------------------------------------------------------------------------------------------------------------------------------------------------|------------------|----------------------------------|---------------|------------------|------------------|------------|-----------|--|--|
| Т 🔬   | 🔊 To complete the enrollment process you must submit your benefit selections.                                                                                                                                                                                                                                                     |                  |                                  |               |                  |                  |            |           |  |  |
| g     | Thank you for using the Human Resources Benefits Enrollment. We hope you found this experience a valuable, accessible source of information about Benefits Enrollment. Our goal is to fully communicate the benefit plans and options that supplement cash compensation, providing security for our employees and their families. |                  |                                  |               |                  |                  |            |           |  |  |
|       | Benefit Group                                                                                                                                                                                                                                                                                                                     | Benefit Pla      | in                               | Coverage Date | Election Amount  | Deduction Amount | Net Change | Submitted |  |  |
| Edit  | Health                                                                                                                                                                                                                                                                                                                            | Current:<br>New: | HDHP FT Single<br>HDHP FT Single | 1/5/2019      | \$0.00<br>\$0.00 | \$0.00<br>\$0.00 | \$0.00     | No        |  |  |
| Edit  | Dental                                                                                                                                                                                                                                                                                                                            | Current:         | Dental FT Single                 | 1/5/2019      | \$193.44         | \$7.44           | \$0.00     | No        |  |  |