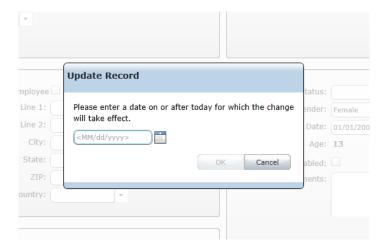

4. Enter today's date for the **Effective date**. Your benefits will become effective based off your eligibility dates (i.e. 30 days from hire).

Repeat Steps 3 & 4 for each dependent you will add to your plans.