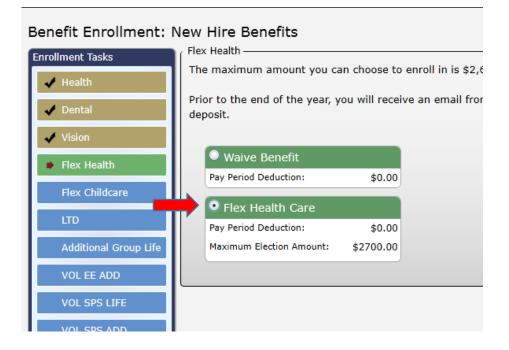

12. If you are enrolling in a Flexible Spending Health Reimbursement plan, click on the option to enroll\*. Then select **Next**.

\*If you are electing the HDHP, you <u>cannot</u> also enroll in the FSA Health plan.

13. Next, enter the annual election amount. The <u>annual amount</u> you enter here will be deducted between the remaining pay periods in the calendar year. Click on **Next**.

| Benefit Enrollment: I | New Hire Benefits                                                     |
|-----------------------|-----------------------------------------------------------------------|
| Enrollment Tasks      | Flex Health                                                           |
| 🖌 Health              | The maximum amount you can choose to enroll in is \$2,6               |
| 🗸 Dental              | Prior to the end of the year, you will receive an email from deposit. |
| 🖌 Vision              | Required Information                                                  |
| Flex Health           | Election Amount: 2000.00                                              |
| Flex Childcare        | Deduction Amount: <b>\$76.92</b> Calculate Deduction                  |
| LTD                   | Add                                                                   |
| Additional Group Life | Dependents                                                            |