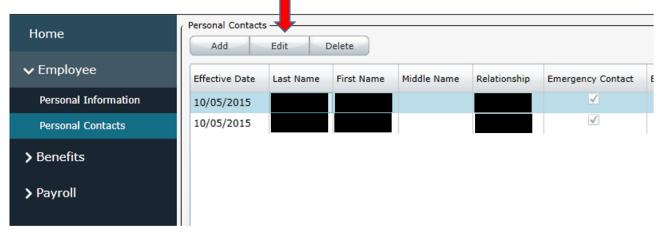

# **STOP!** Are you enrolling your spouse/children in any of your coverages? If so, continue to Step 3. If not, skip to step 5.

3. Select **Employee tab** and **Personal Contacts** from the panel on the left side of the page. If anybody you are enrolling is already listed on this screen as your emergency contact, select that person and click '**Edit'**. If you are enrolling somebody who is not already showing, select '**Add'**.