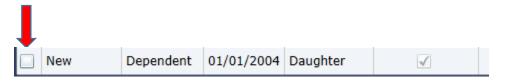

#### **STOP!** If you have not yet added your dependents, please go back to Step 3 and add them. Once added, you can return to Step 9

9. Once you add all your dependents and click save, you will see a list of all dependents you added to your plan. Make sure to **check the box** next to each dependent to enroll them in the coverage. As you go through each plan (medical, dental, vision), be sure to select this box for each new plan to enroll the appropriate people in each plan. Click **Next** once the appropriate dependents are selected.