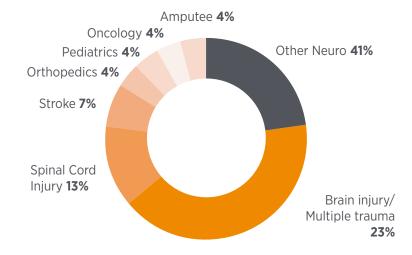

April 1, 2020 — March 31, 2021

The Mary Free Bed Home & Community Program is designed to work with children and adults in their home and community, surroundings that are familiar. The Home & Community therapy team provides a personal platform of individualized and customized treatment. The focus is not only on physical and cognitive therapies, but also on returning the person to everyday routines such as cooking, shopping, home management, child care, play, leisure activities, work or school.

### NUMBER OF PATIENTS SERVED 246



#### **AGE**

| 0-9   | 3.24%  |
|-------|--------|
| 10-19 | 3.64%  |
| 20-29 | 10.12% |
| 30-39 | 10.12% |
| 40-49 | 7.29%  |
| 50-59 | 16.19% |
| 60-69 | 18.22% |
| 70-79 | 16.19% |
| 80-89 | 12.96% |
| 90-99 | 4.05%  |

### PERSONS SERVED BY DIAGNOSIS TYPE



### PATIENT SATISFACTION

In our most recent FY2021 patient satisfaction survey data for all patients served, Home and Community services achieved a Likely to Recommend rank in the Press Ganey national database of 91st percentile (26 responses).



Source: Press Ganey®

# HOME & COMMUNITY SERVICE OUTCOMES

## Mary Free Bed

**Service Dates:** April 1, 2019 — March 31, 2020

#### **GENERAL PROGRAM OUTCOMES**

Minimal Clinically Important Difference (MCID) are scores collected from the patient that reflect changes in a clinical treatment that are meaningful for the patient.



### **BRAIN INJURY PROGRAM OUTCOMES**



### **SPINAL CORD PROGRAM OUTCOMES**





Auto/Workers Comp 60-mile radius

**Commercial** 50-mile radius

**Medicare** 30-mile radius



CARF Accredited Home and Community Se