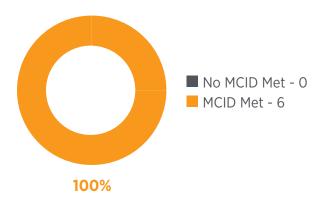

### **BRAIN INJURY PROGRAM OUTCOMES**

#### **GENERAL PROGRAM OUTCOMES**

Minimal Clinically Important Difference (MCID) are scores collected from the patient that reflect changes in a clinical treatment that are meaningful for the patient.