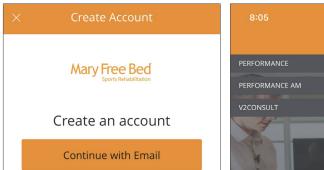

#### CREATE AN ACCOUNT OR SIGN IN

If you have an account, click Log In. If you're new to the app, click Create Account.

- 1. Enter your email and click Next.
- **2.** Create a password. Add your first and last name.
- A confirmation will be sent to your email. Verify prior to proceeding.
- Once your account has been verified, return to the app, click the Menu button, and then your name.
- 5. Complete your profile by filling in the remaining information.
- 6. Please opt in for email correspondence. This notifies us when you make an appointment (we do not send spam emails).
- Scroll all the way down and click Sign Waiver before proceeding.