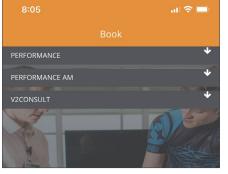

## **BOOK YOUR TEST**

- 1. Navigate to the home screen.
- 2. Choose the Performance tab. If you're interested in a resting metabolic rate test, select Performance AM.
- **3.** Select your service.
- 4. Select from the available dates/times.
- 5. Review start time, enter any notes for the provider, then click Book Appointment.
- 6. Select the pricing package of your choice. There is a 10% discount for two or more visits for the same service.
- 7. Enter any promo code or gift card you may have, then click Buy.
- Once purchased, you can add the appointment to your Google calendar from the app. You will also be emailed an appointment reminder along with a receipt of your purchase.