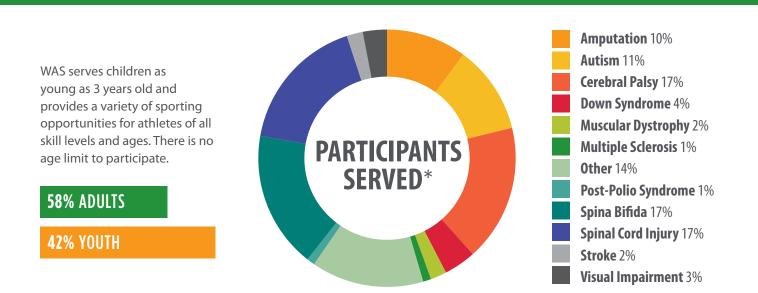

# Mary Free Bed<sup>®</sup> Wheelchair and Adaptive Sports

Mary Free Bed's Wheelchair and Adaptive Sports (WAS) program provides enriching recreational opportunities for people of all ages with disabilities. It's one of the largest programs of its kind in the country.