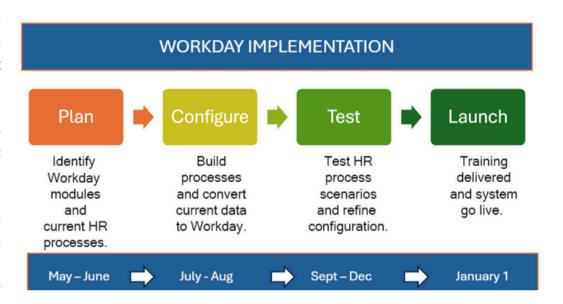

## WORKDAY IMPLEMENTATION UPDATE

The plan phase has finished successfully. This included a review of current data and processes.

The configure phase is to build Workday to support the employee lifecycle, from onboarding to personnel changes. This includes incorporating current MFB data along with developing and refining processes into the Workday platform.